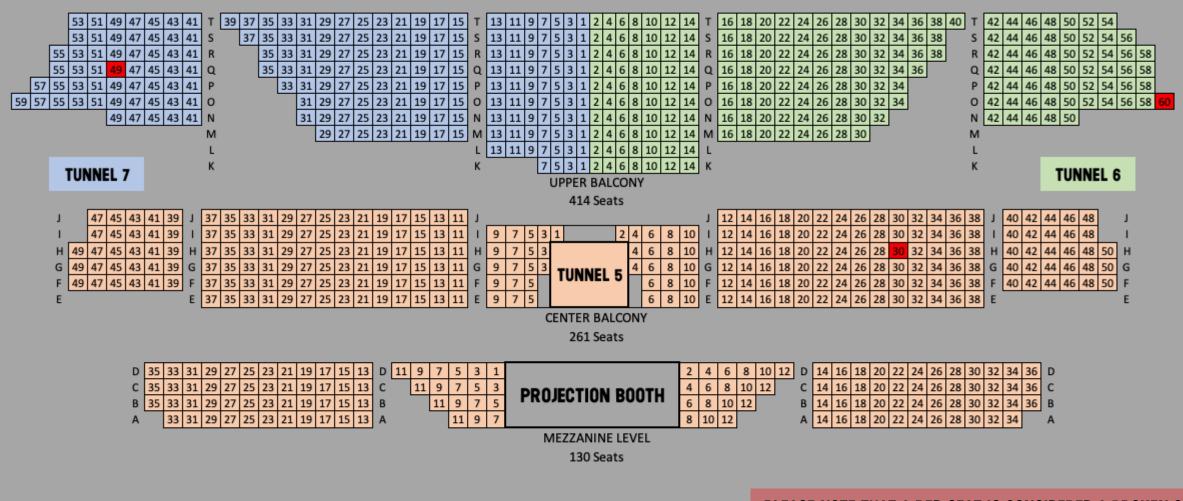

## **BALCONY LEVEL - 805 TOTAL SEATS**

PLEASE NOTE THAT A RED SEAT IS CONSIDERED A BROKEN OR UNUSABLE SEAT. THIS HAS BEEN CONSIDERED IN THE AMOUNT OF SEATS REFLECTED IN EACH SECTION.